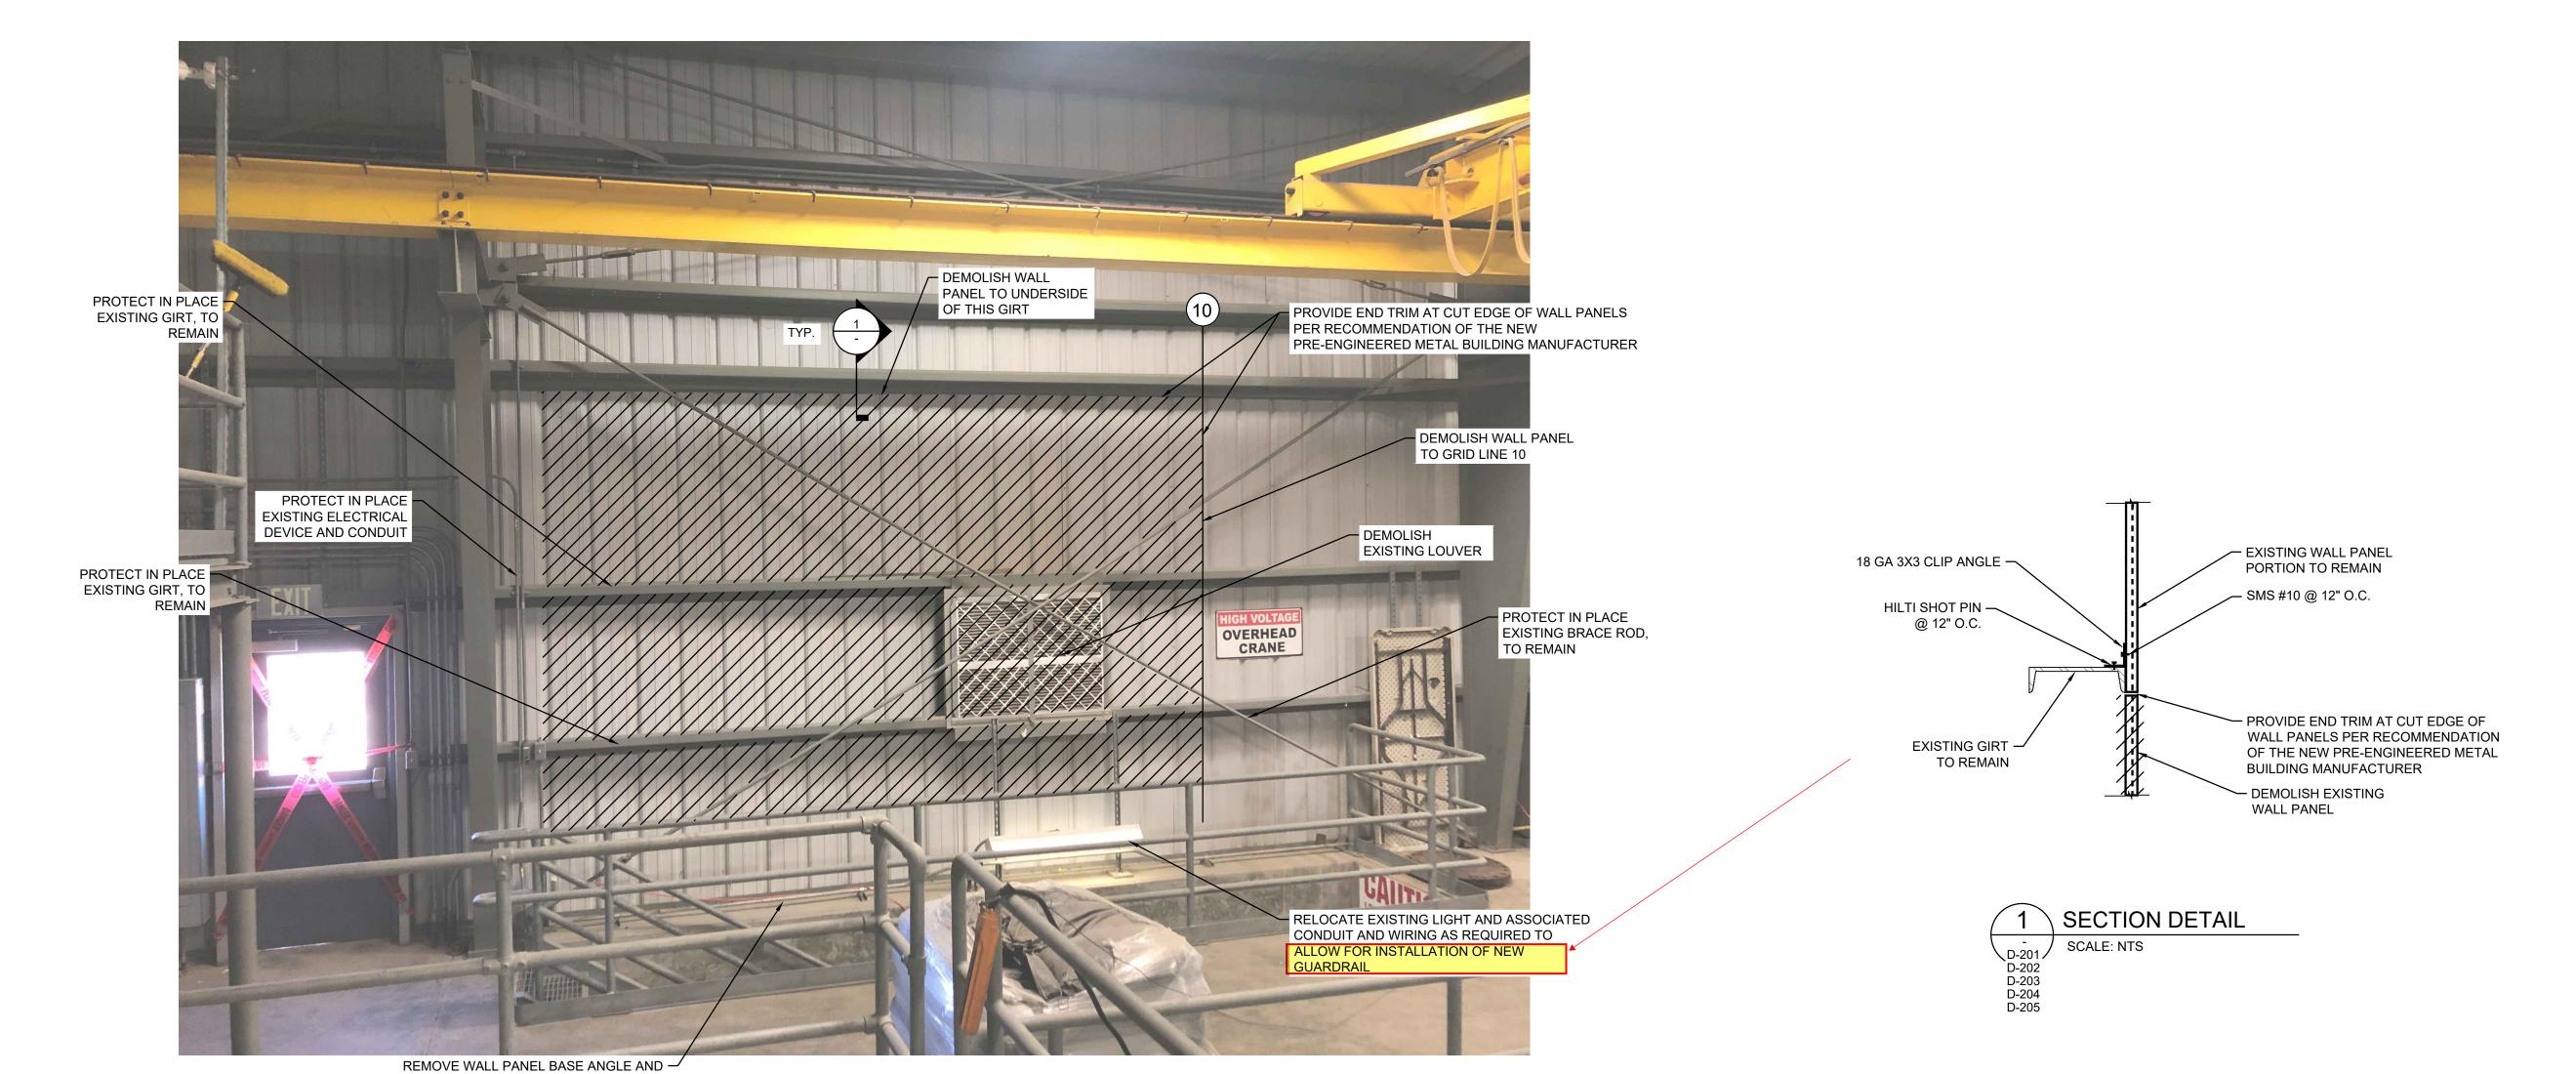

- 1. Additional Safety Handrailing System for Filter Building No. 1: Due to the deletion of the existing filter building's vertical steel panels (siding) to merge both filter buildings 1 and 2 near the existing stairs leading to the basement of filter building 1 ultraviolet reactors, the District requested the contractor install new handrails along the deleted siding of filter building 1 to address fall hazards.
- 2. <u>Backwash Recycle Waterline Reroute near Pretreatment Structure:</u> In order to convey the decanted water from decant ponds 1 through 6 during filter backwash cycles to the pretreatment structure for reuse, the proposed 12-inch waterline and its appurtenances conflicted with an unidentified utility duct banks near the pretreatment structure, thus requiring reroute of the proposed 12-inch backwash recycle waterline.

- 3. <u>Retaining Wall Reroute:</u> An unidentified fiber optic vault and interconnecting duct bank was in conflict with the proposed retaining wall near filter building 1. To protect this duct bank, which is a source of telemetry communication between filter building 1 and the "afterbay" structure located across N. Riverside Avenue, necessary modifications were made to the proposed retaining wall alignment layout.
- 4. Unidentified Utilities between Reservoir R5-2 and Pump Station PS6-1: Unidentified electrical and water related appurtenances were encountered during trenching and installation of a new electrical duct bank between reservoir R5-2 and pumpstation PS6-1, which required additional work to protect the existing utilities in-place during course of proposed improvements.
- 5. Pretreatment Effluent Sample Pump Unforeseen Conditions: The location of the electrical duct bank supplying power to the pretreatment structure's effluent sampling pump and the waterline conveying effluent water sample to the analyzers located in the adjacent chemical building differed from the record-drawings. These utilities needed to be relocated as they were in conflict with the proposed electrical transformer slab box.
- 6. Impacts to the Proposed 30-inch Waterline to Reservoir R5-2: Unidentified large and small diameter waterlines were encountered along Linden Ave during potholing operations for the proposed 30-inch waterline installation, which will convey the additional 7.2 MGD of treated (potable) water from the Roemer expansion project. These utility conflicts along with trenching operations adjacent to District's existing asbestos-cement (transite) distribution pipe in Via Bello Drive required modifications to the original proposed alignment which resulted in additional potholing, traffic control, installation depth, shoring, and permanent pavement repairs. This item of work also includes full-width pavement repairs of Via Bello Drive.
- 7. <u>Troubleshooting Air-Blowers in Filter Building 1:</u> During the commissioning of newly installed (replaced) air blowers by PCL, it was discovered that filter number 5 was not receiving sufficient volume of air to its contact-adsorption-clarifier module. PCL's staff assisted District's onsite operations staff in identifying a malfunctioning double leaf check valve.
- 8. <u>Operations Building:</u> The District requested PCL to expedite the construction schedule of the new operations building which resulted in cost impacts due to overtime work.
- 9. <u>Credit for Turbidity Meter at Lytle Creek Water Intake Building:</u> District determined that a new turbidity meter at the Lytle Creek Intake location is not necessary since one is already in place and functioning; therefore, the District directed PCL to provide credit for this turbidity meter.