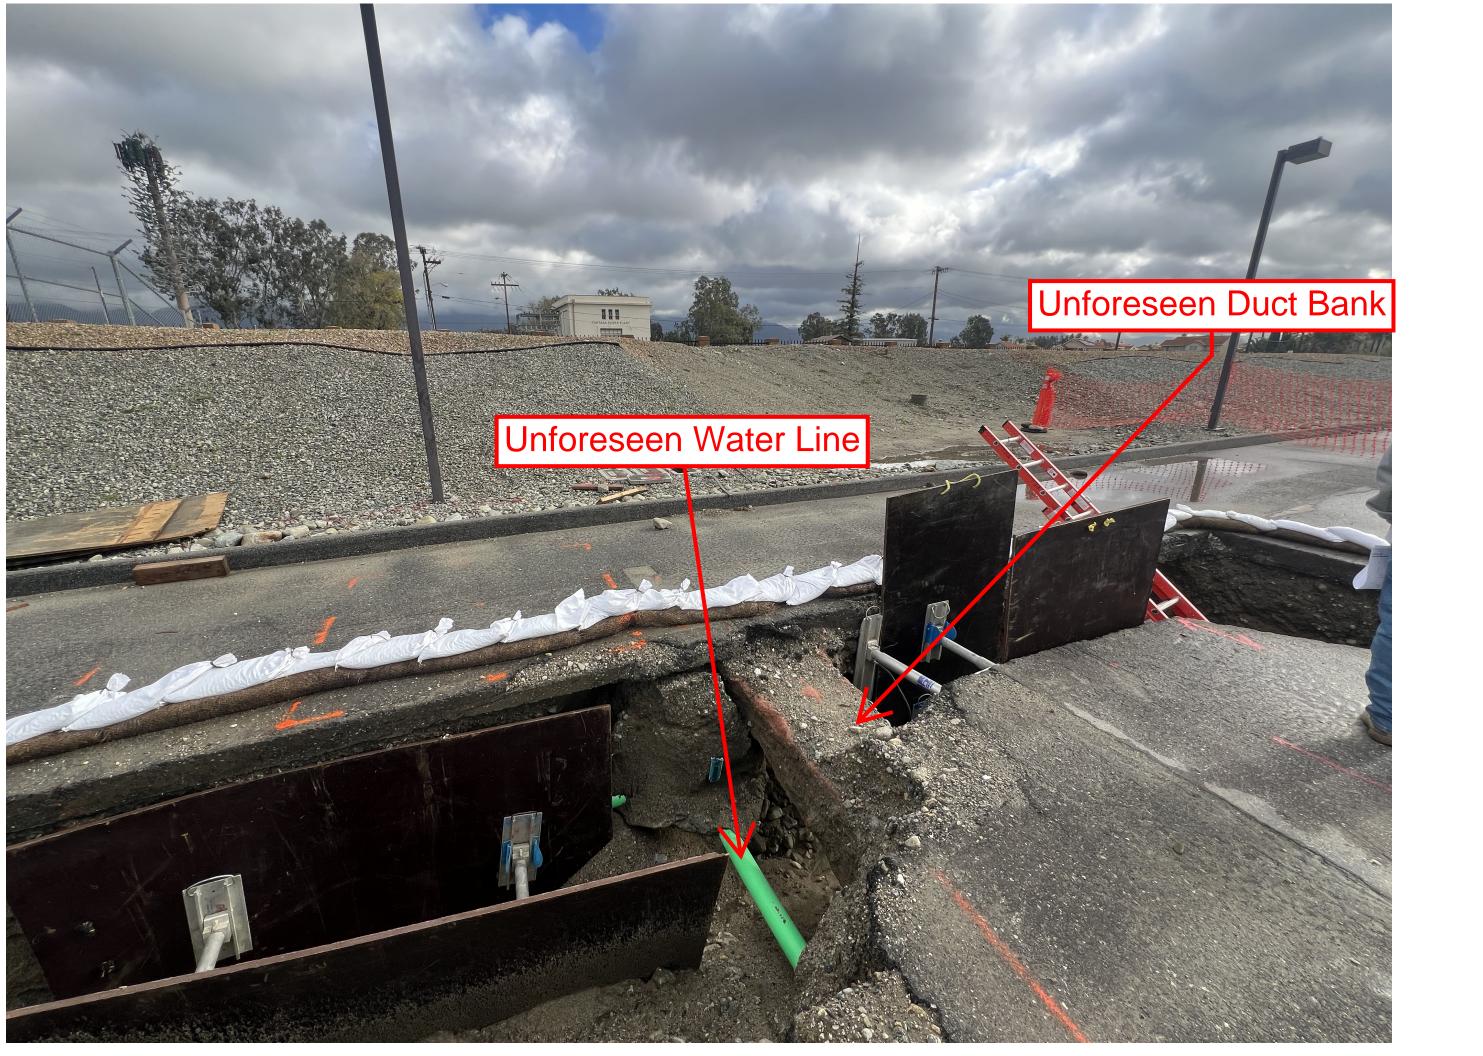

- 1. Additional Safety Handrailing System for Filter Building No. 1: Due to the deletion of the existing filter building's vertical steel panels (siding) to merge both filter buildings 1 and 2 near the existing stairs leading to the basement of filter building 1 ultraviolet reactors, the District requested the contractor install new handrails along the deleted siding of filter building 1 to address fall hazards.
- 2. <u>Backwash Recycle Waterline Reroute near Pretreatment Structure:</u> In order to convey the decanted water from decant ponds 1 through 6 during filter backwash cycles to the pretreatment structure for reuse, the proposed 12-inch waterline and its appurtenances conflicted with an unidentified utility duct banks near the pretreatment structure, thus requiring reroute of the proposed 12-inch backwash recycle waterline.

- 3. <u>Retaining Wall Reroute:</u> An unidentified fiber optic vault and interconnecting duct bank was in conflict with the proposed retaining wall near filter building 1. To protect this duct bank, which is a source of telemetry communication between filter building 1 and the "afterbay" structure located across N. Riverside Avenue, necessary modifications were made to the proposed retaining wall alignment layout.
- 4. Unidentified Utilities between Reservoir R5-2 and Pump Station PS6-1: Unidentified electrical and water related appurtenances were encountered during trenching and installation of a new electrical duct bank between reservoir R5-2 and pumpstation PS6-1, which required additional work to protect the existing utilities in-place during course of proposed improvements.
- 5. Pretreatment Effluent Sample Pump Unforeseen Conditions: The location of the electrical duct bank supplying power to the pretreatment structure's effluent sampling pump and the waterline conveying effluent water sample to the analyzers located in the adjacent chemical building differed from the record-drawings. These utilities needed to be relocated as they were in conflict with the proposed electrical transformer slab box.
- 6. Impacts to the Proposed 30-inch Waterline to Reservoir R5-2: Unidentified large and small diameter waterlines were encountered along Linden Ave during potholing operations for the proposed 30-inch waterline installation, which will convey the additional 7.2 MGD of treated (potable) water from the Roemer expansion project. These utility conflicts along with trenching operations adjacent to District's existing asbestos-cement (transite) distribution pipe in Via Bello Drive required modifications to the original proposed alignment which resulted in additional potholing, traffic control, installation depth, shoring, and permanent pavement repairs. This item of work also includes full-width pavement repairs of Via Bello Drive.
- 7. <u>Troubleshooting Air-Blowers in Filter Building 1:</u> During the commissioning of newly installed (replaced) air blowers by PCL, it was discovered that filter number 5 was not receiving sufficient volume of air to its contact-adsorption-clarifier module. PCL's staff assisted District's onsite operations staff in identifying a malfunctioning double leaf check valve.
- 8. <u>Operations Building:</u> The District requested PCL to expedite the construction schedule of the new operations building which resulted in cost impacts due to overtime work.
- 9. <u>Credit for Turbidity Meter at Lytle Creek Water Intake Building:</u> District determined that a new turbidity meter at the Lytle Creek Intake location is not necessary since one is already in place and functioning; therefore, the District directed PCL to provide credit for this turbidity meter.