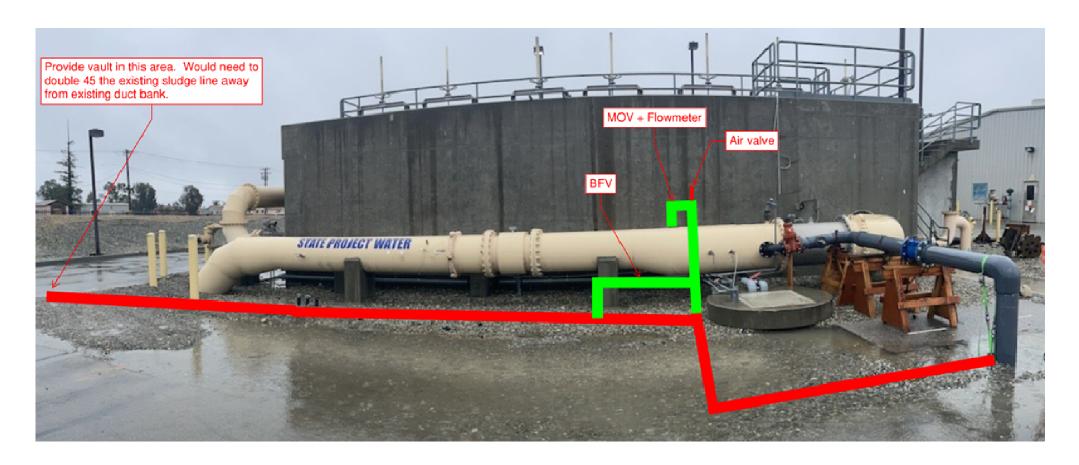

- 1. Additional Safety Handrailing System for Filter Building No. 1: Due to the deletion of the existing filter building's vertical steel panels (siding) to merge both filter buildings 1 and 2 near the existing stairs leading to the basement of filter building 1 ultraviolet reactors, the District requested the contractor install new handrails along the deleted siding of filter building 1 to address fall hazards.
- 2. <u>Backwash Recycle Waterline Reroute near Pretreatment Structure:</u> In order to convey the decanted water from decant ponds 1 through 6 during filter backwash cycles to the pretreatment structure for reuse, the proposed 12-inch waterline and its appurtenances conflicted with an unidentified utility duct banks near the pretreatment structure, thus requiring reroute of the proposed 12-inch backwash recycle waterline.