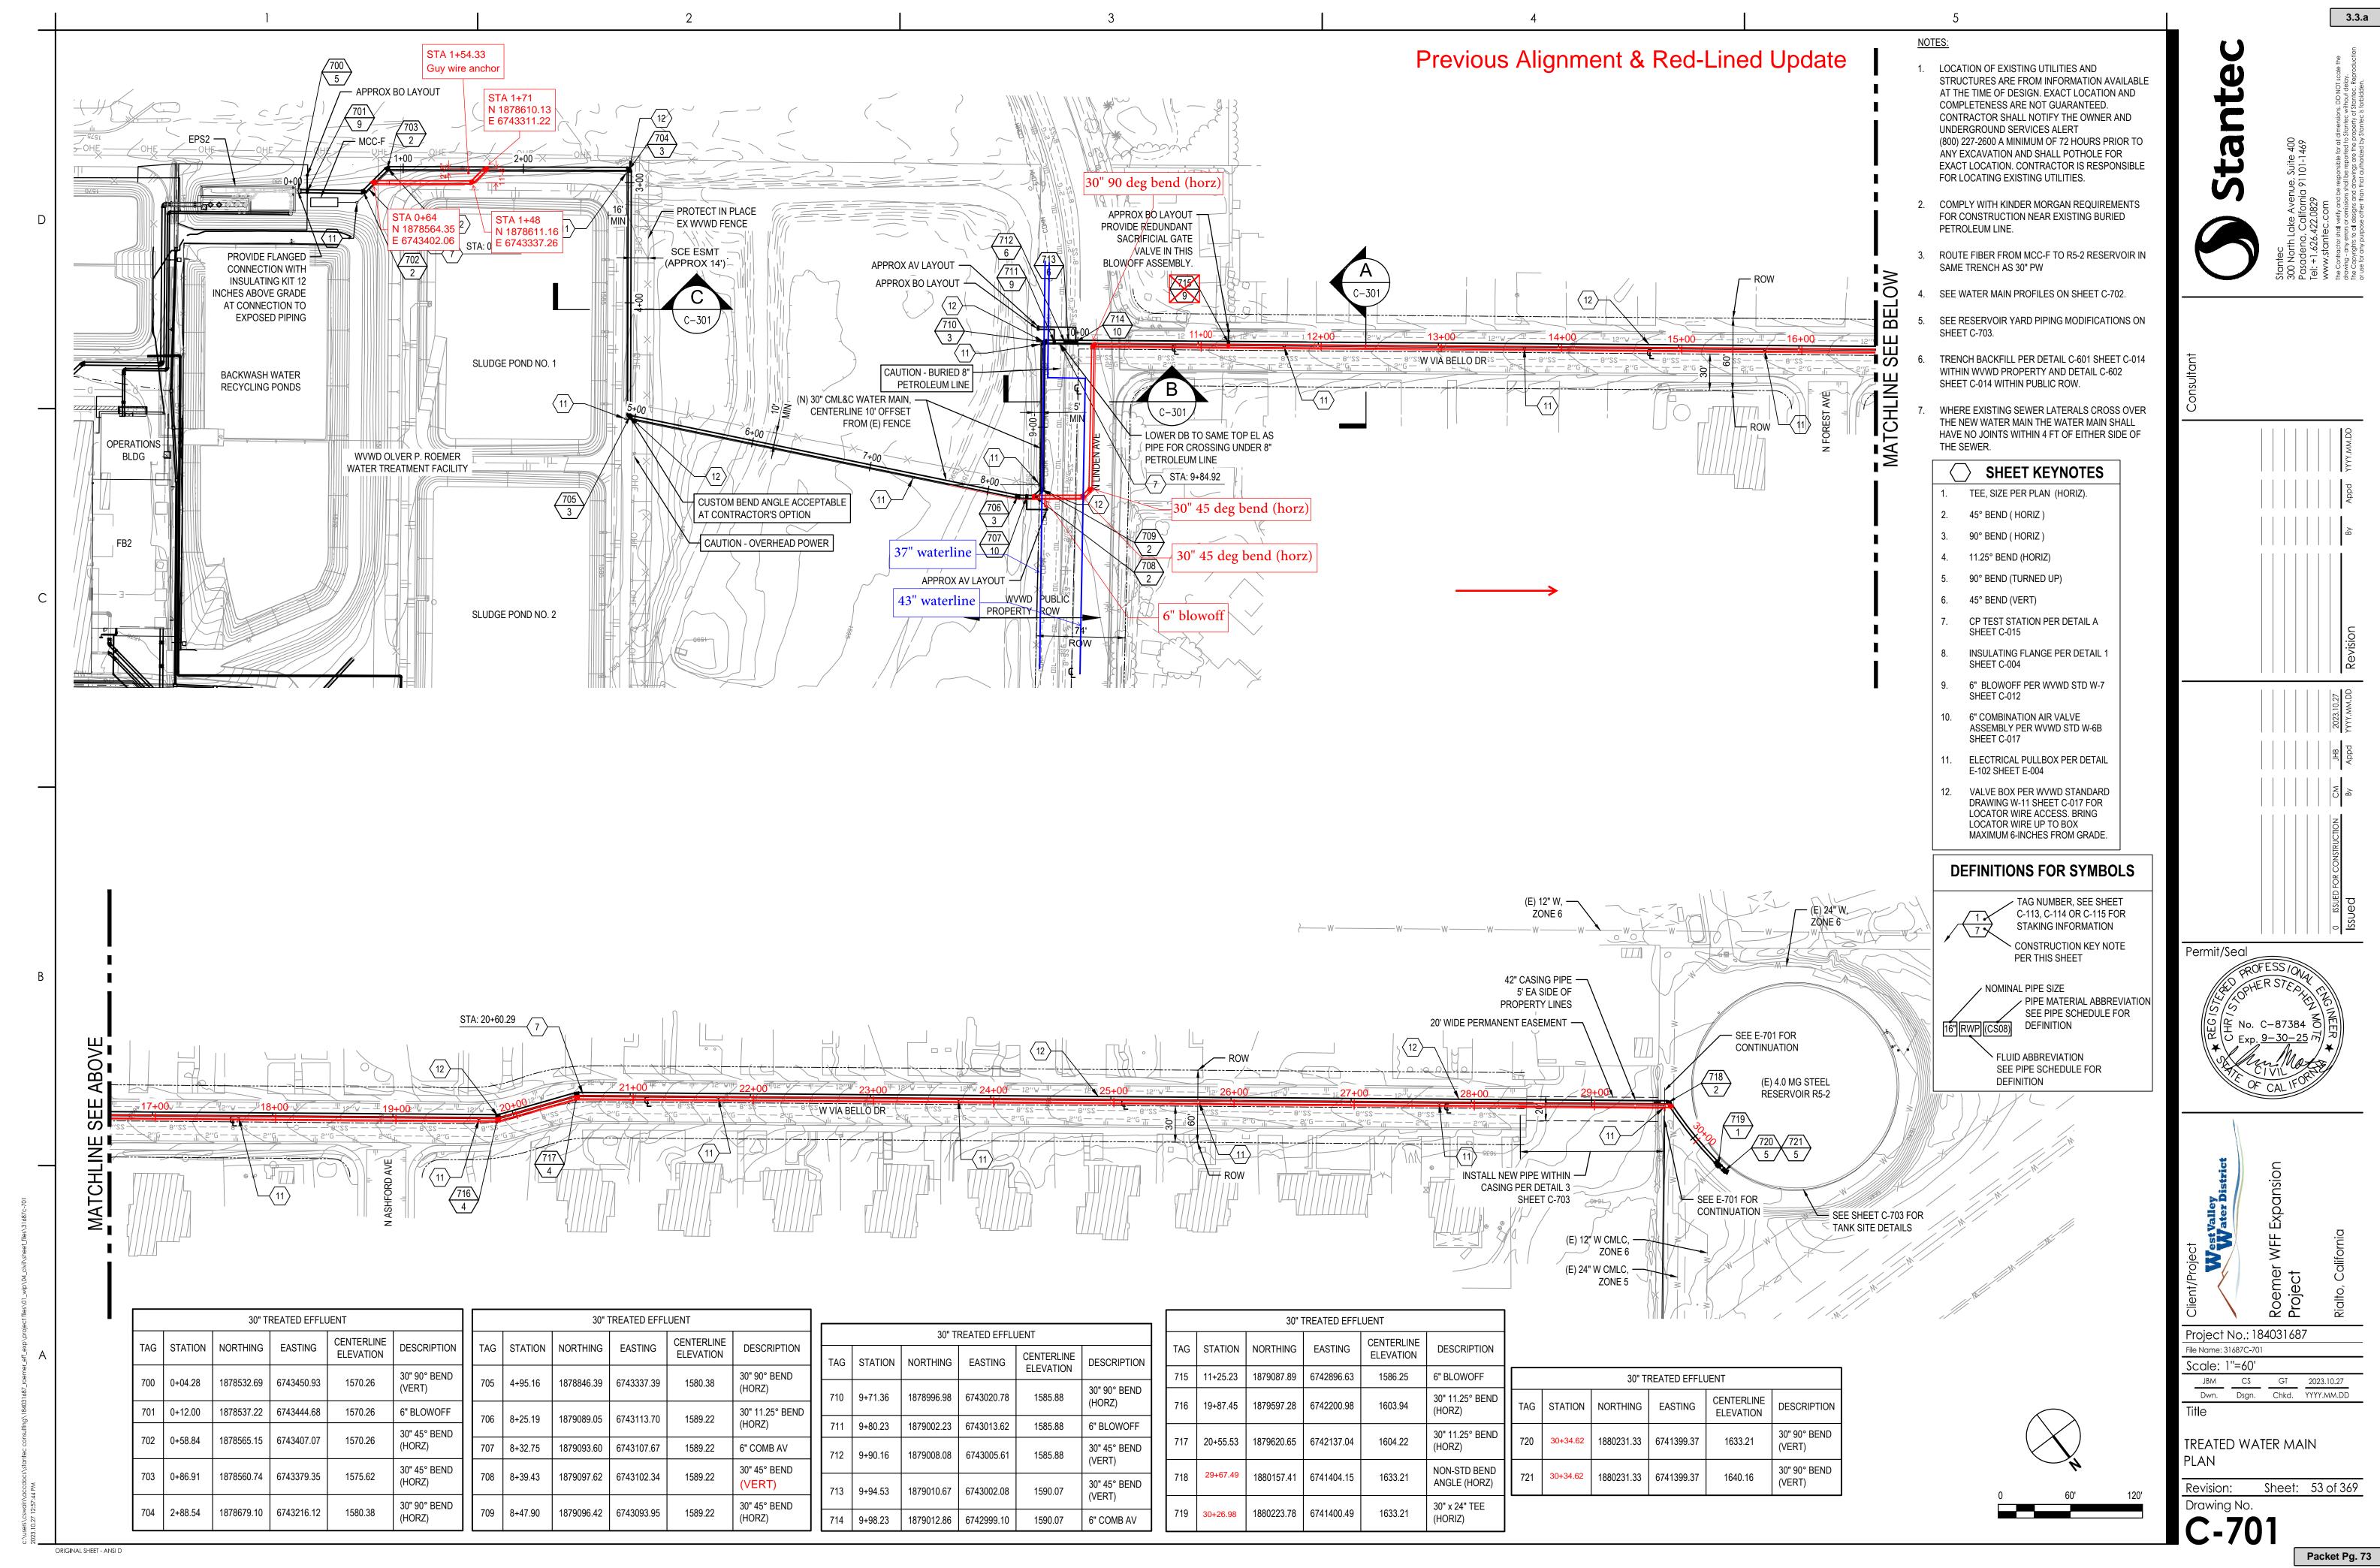

- 3. <u>Retaining Wall Reroute:</u> An unidentified fiber optic vault and interconnecting duct bank was in conflict with the proposed retaining wall near filter building 1. To protect this duct bank, which is a source of telemetry communication between filter building 1 and the "afterbay" structure located across N. Riverside Avenue, necessary modifications were made to the proposed retaining wall alignment layout.
- 4. Unidentified Utilities between Reservoir R5-2 and Pump Station PS6-1: Unidentified electrical and water related appurtenances were encountered during trenching and installation of a new electrical duct bank between reservoir R5-2 and pumpstation PS6-1, which required additional work to protect the existing utilities in-place during course of proposed improvements.
- 5. Pretreatment Effluent Sample Pump Unforeseen Conditions: The location of the electrical duct bank supplying power to the pretreatment structure's effluent sampling pump and the waterline conveying effluent water sample to the analyzers located in the adjacent chemical building differed from the record-drawings. These utilities needed to be relocated as they were in conflict with the proposed electrical transformer slab box.
- 6. Impacts to the Proposed 30-inch Waterline to Reservoir R5-2: Unidentified large and small diameter waterlines were encountered along Linden Ave during potholing operations for the proposed 30-inch waterline installation, which will convey the additional 7.2 MGD of treated (potable) water from the Roemer expansion project. These utility conflicts along with trenching operations adjacent to District's existing asbestos-cement (transite) distribution pipe in Via Bello Drive required modifications to the original proposed alignment which resulted in additional potholing, traffic control, installation depth, shoring, and permanent pavement repairs. This item of work also includes full-width pavement repairs of Via Bello Drive.
- 7. <u>Troubleshooting Air-Blowers in Filter Building 1:</u> During the commissioning of newly installed (replaced) air blowers by PCL, it was discovered that filter number 5 was not receiving sufficient volume of air to its contact-adsorption-clarifier module. PCL's staff assisted District's onsite operations staff in identifying a malfunctioning double leaf check valve.
- 8. <u>Operations Building:</u> The District requested PCL to expedite the construction schedule of the new operations building which resulted in cost impacts due to overtime work.
- 9. <u>Credit for Turbidity Meter at Lytle Creek Water Intake Building:</u> District determined that a new turbidity meter at the Lytle Creek Intake location is not necessary since one is already in place and functioning; therefore, the District directed PCL to provide credit for this turbidity meter.