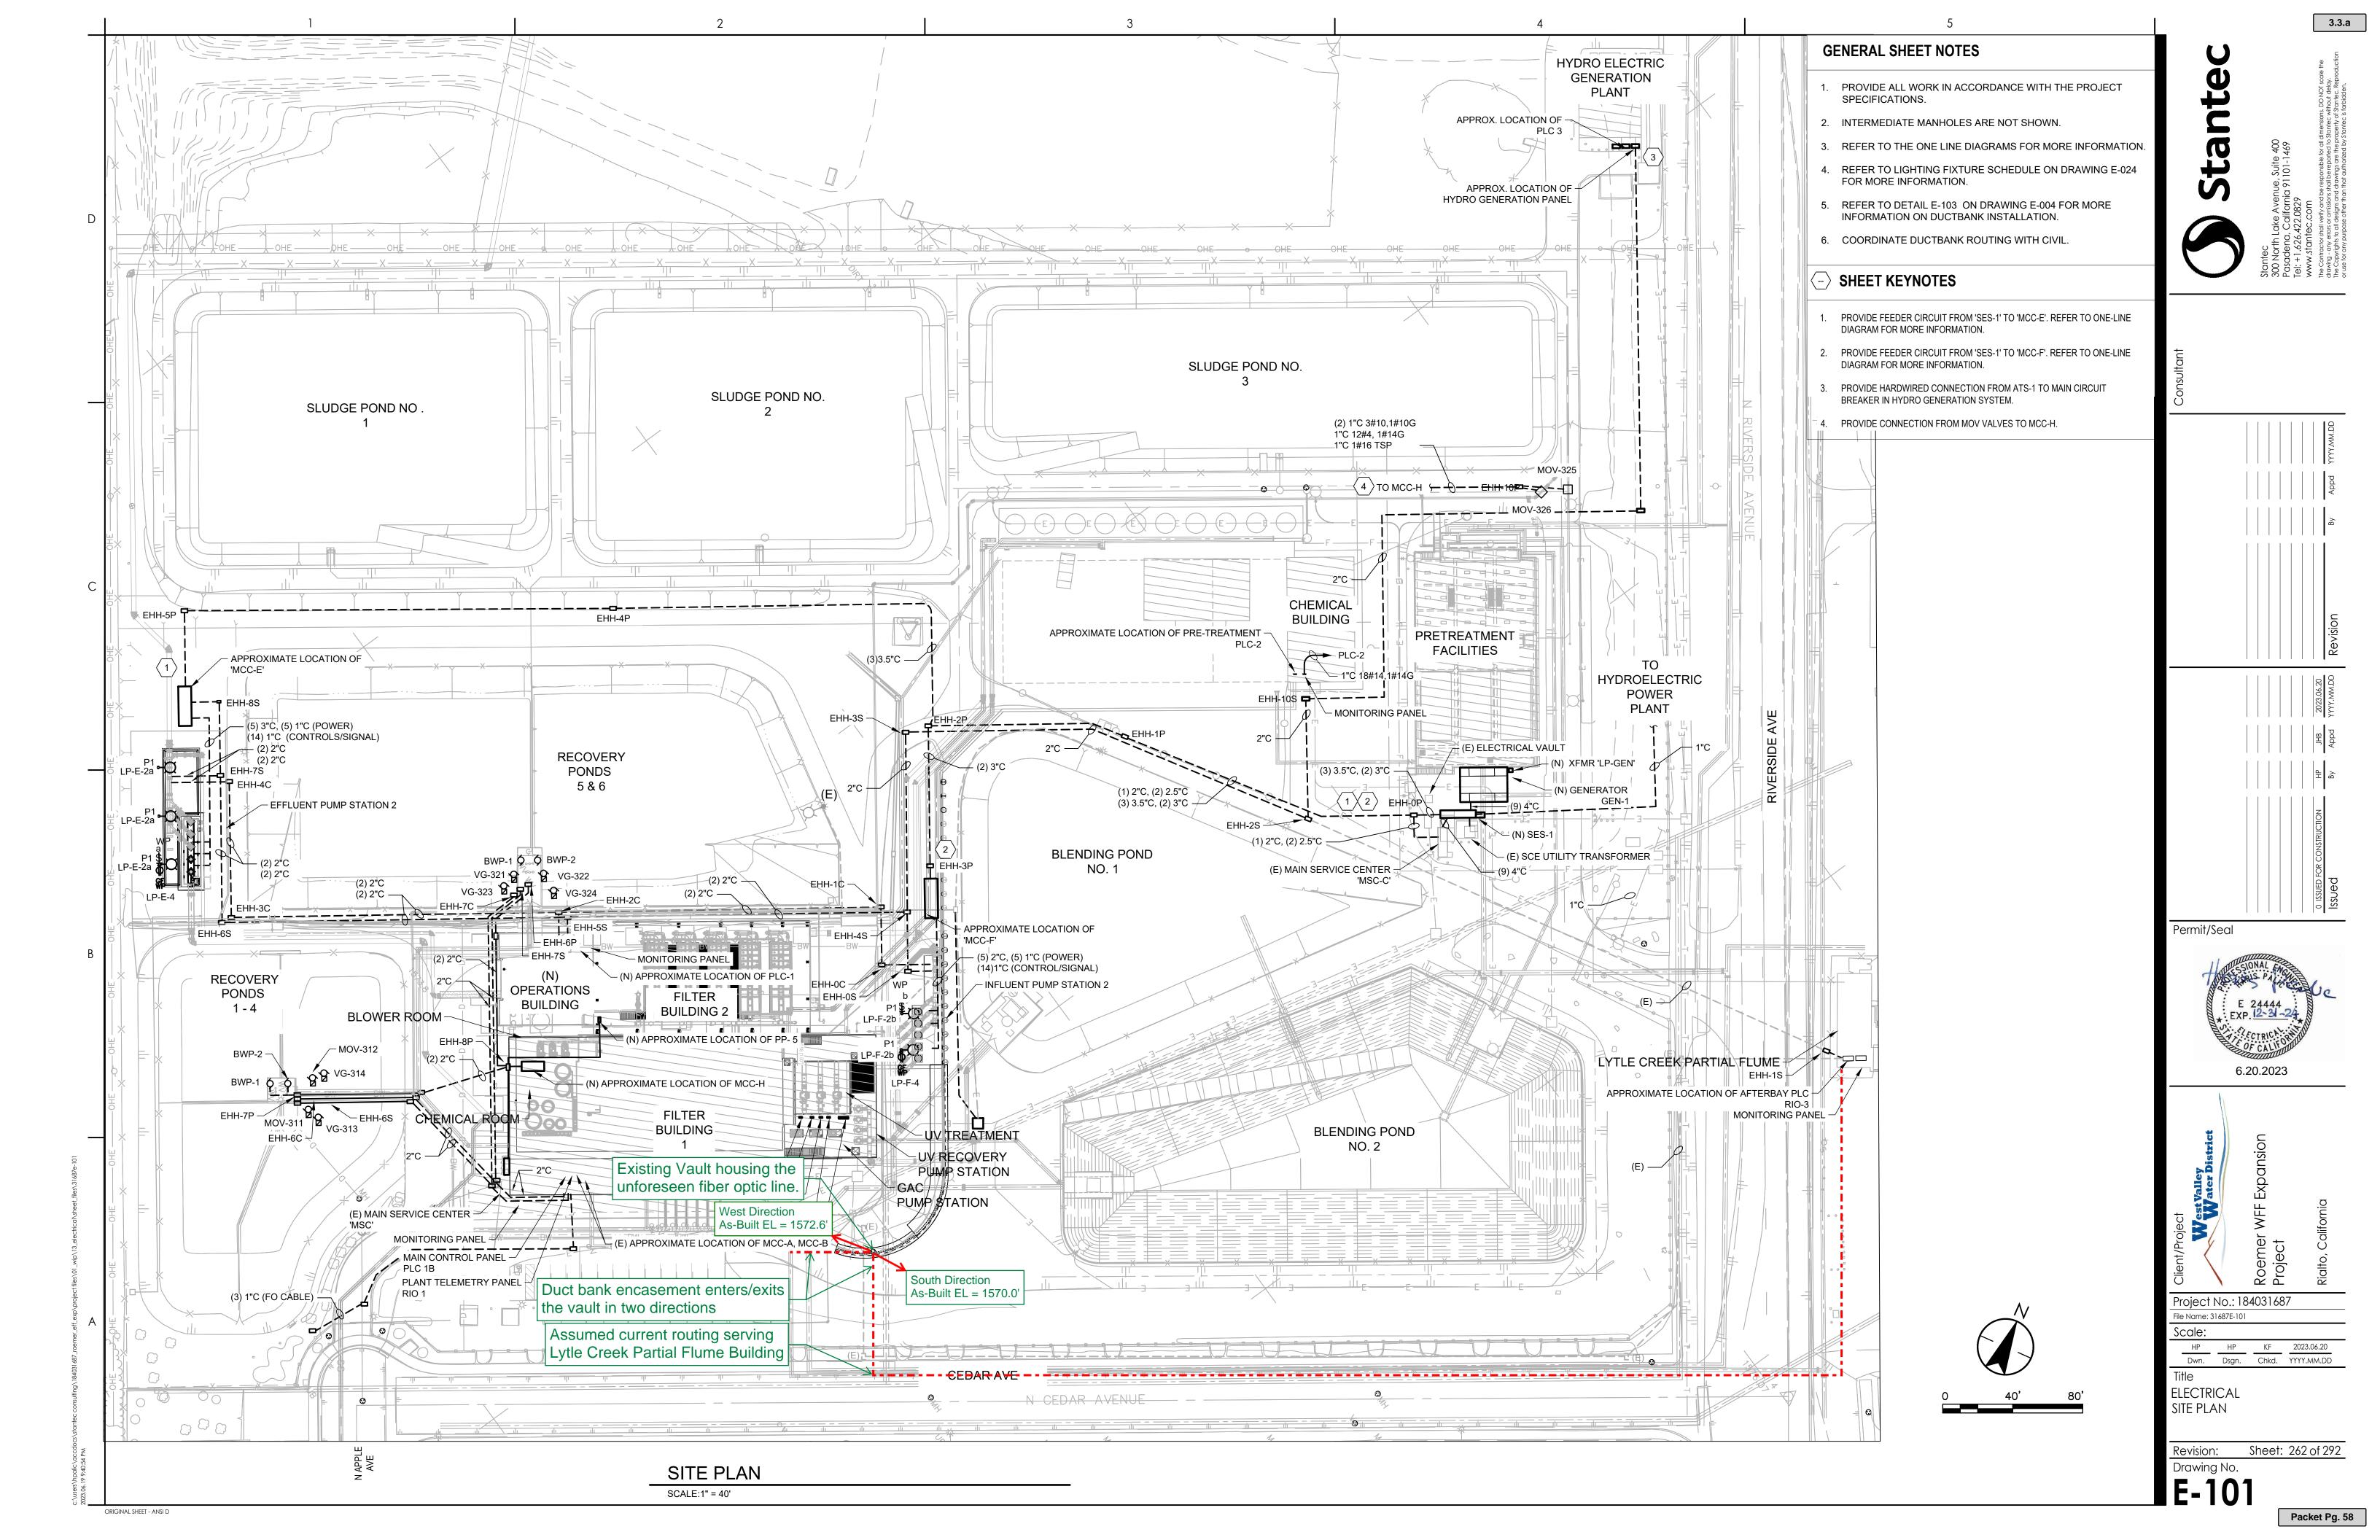

- 3. <u>Retaining Wall Reroute:</u> An unidentified fiber optic vault and interconnecting duct bank was in conflict with the proposed retaining wall near filter building 1. To protect this duct bank, which is a source of telemetry communication between filter building 1 and the "afterbay" structure located across N. Riverside Avenue, necessary modifications were made to the proposed retaining wall alignment layout.
- 4. Unidentified Utilities between Reservoir R5-2 and Pump Station PS6-1: Unidentified electrical and water related appurtenances were encountered during trenching and installation of a new electrical duct bank between reservoir R5-2 and pumpstation PS6-1, which required additional work to protect the existing utilities in-place during course of proposed improvements.
- 5. Pretreatment Effluent Sample Pump Unforeseen Conditions: The location of the electrical duct bank supplying power to the pretreatment structure's effluent sampling pump and the waterline conveying effluent water sample to the analyzers located in the adjacent chemical building differed from the record-drawings. These utilities needed to be relocated as they were in conflict with the proposed electrical transformer slab box.
- 6. Impacts to the Proposed 30-inch Waterline to Reservoir R5-2: Unidentified large and small diameter waterlines were encountered along Linden Ave during potholing operations for the proposed 30-inch waterline installation, which will convey the additional 7.2 MGD of treated (potable) water from the Roemer expansion project. These utility conflicts along with trenching operations adjacent to District's existing asbestos-cement (transite) distribution pipe in Via Bello Drive required modifications to the original proposed alignment which resulted in additional potholing, traffic control, installation depth, shoring, and permanent pavement repairs. This item of work also includes full-width pavement repairs of Via Bello Drive.
- 7. <u>Troubleshooting Air-Blowers in Filter Building 1:</u> During the commissioning of newly installed (replaced) air blowers by PCL, it was discovered that filter number 5 was not receiving sufficient volume of air to its contact-adsorption-clarifier module. PCL's staff assisted District's onsite operations staff in identifying a malfunctioning double leaf check valve.
- 8. <u>Operations Building:</u> The District requested PCL to expedite the construction schedule of the new operations building which resulted in cost impacts due to overtime work.
- 9. <u>Credit for Turbidity Meter at Lytle Creek Water Intake Building:</u> District determined that a new turbidity meter at the Lytle Creek Intake location is not necessary since one is already in place and functioning; therefore, the District directed PCL to provide credit for this turbidity meter.