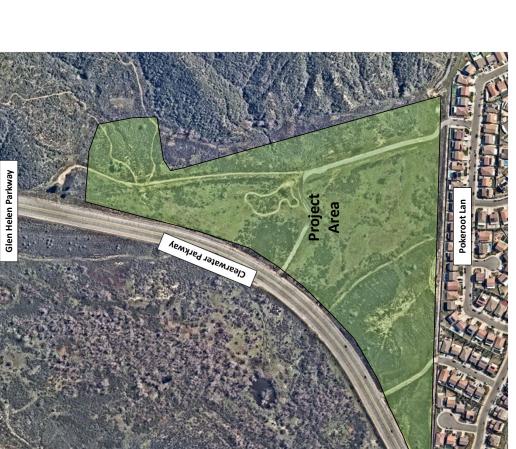

#### **DISCUSSION:**

Pharris Sycamore Flats, LLC ("Developer"), is the owner of land located east of Clearwater Parkway, and south of Glen Helen Parkway, as shown in "Exhibit A". The Developer has petitioned the San Bernardino City Unified School District ("SBCUSD") to create a Community Facilities District ("CFD") through proceedings under the Mello-Roos Community Facilities Act of 1982. The CFD No. 2024-1 would finance the purchase, construction, modification, expansion, improvement or rehabilitation of public facilities and the payment of development impact (capacity charges) and other fees. SBCUSD would act as the lead agency and would form the CFD and issue the bonds for the proposed CFD with the repayment of the bonds secured by special tax levied on taxable property.