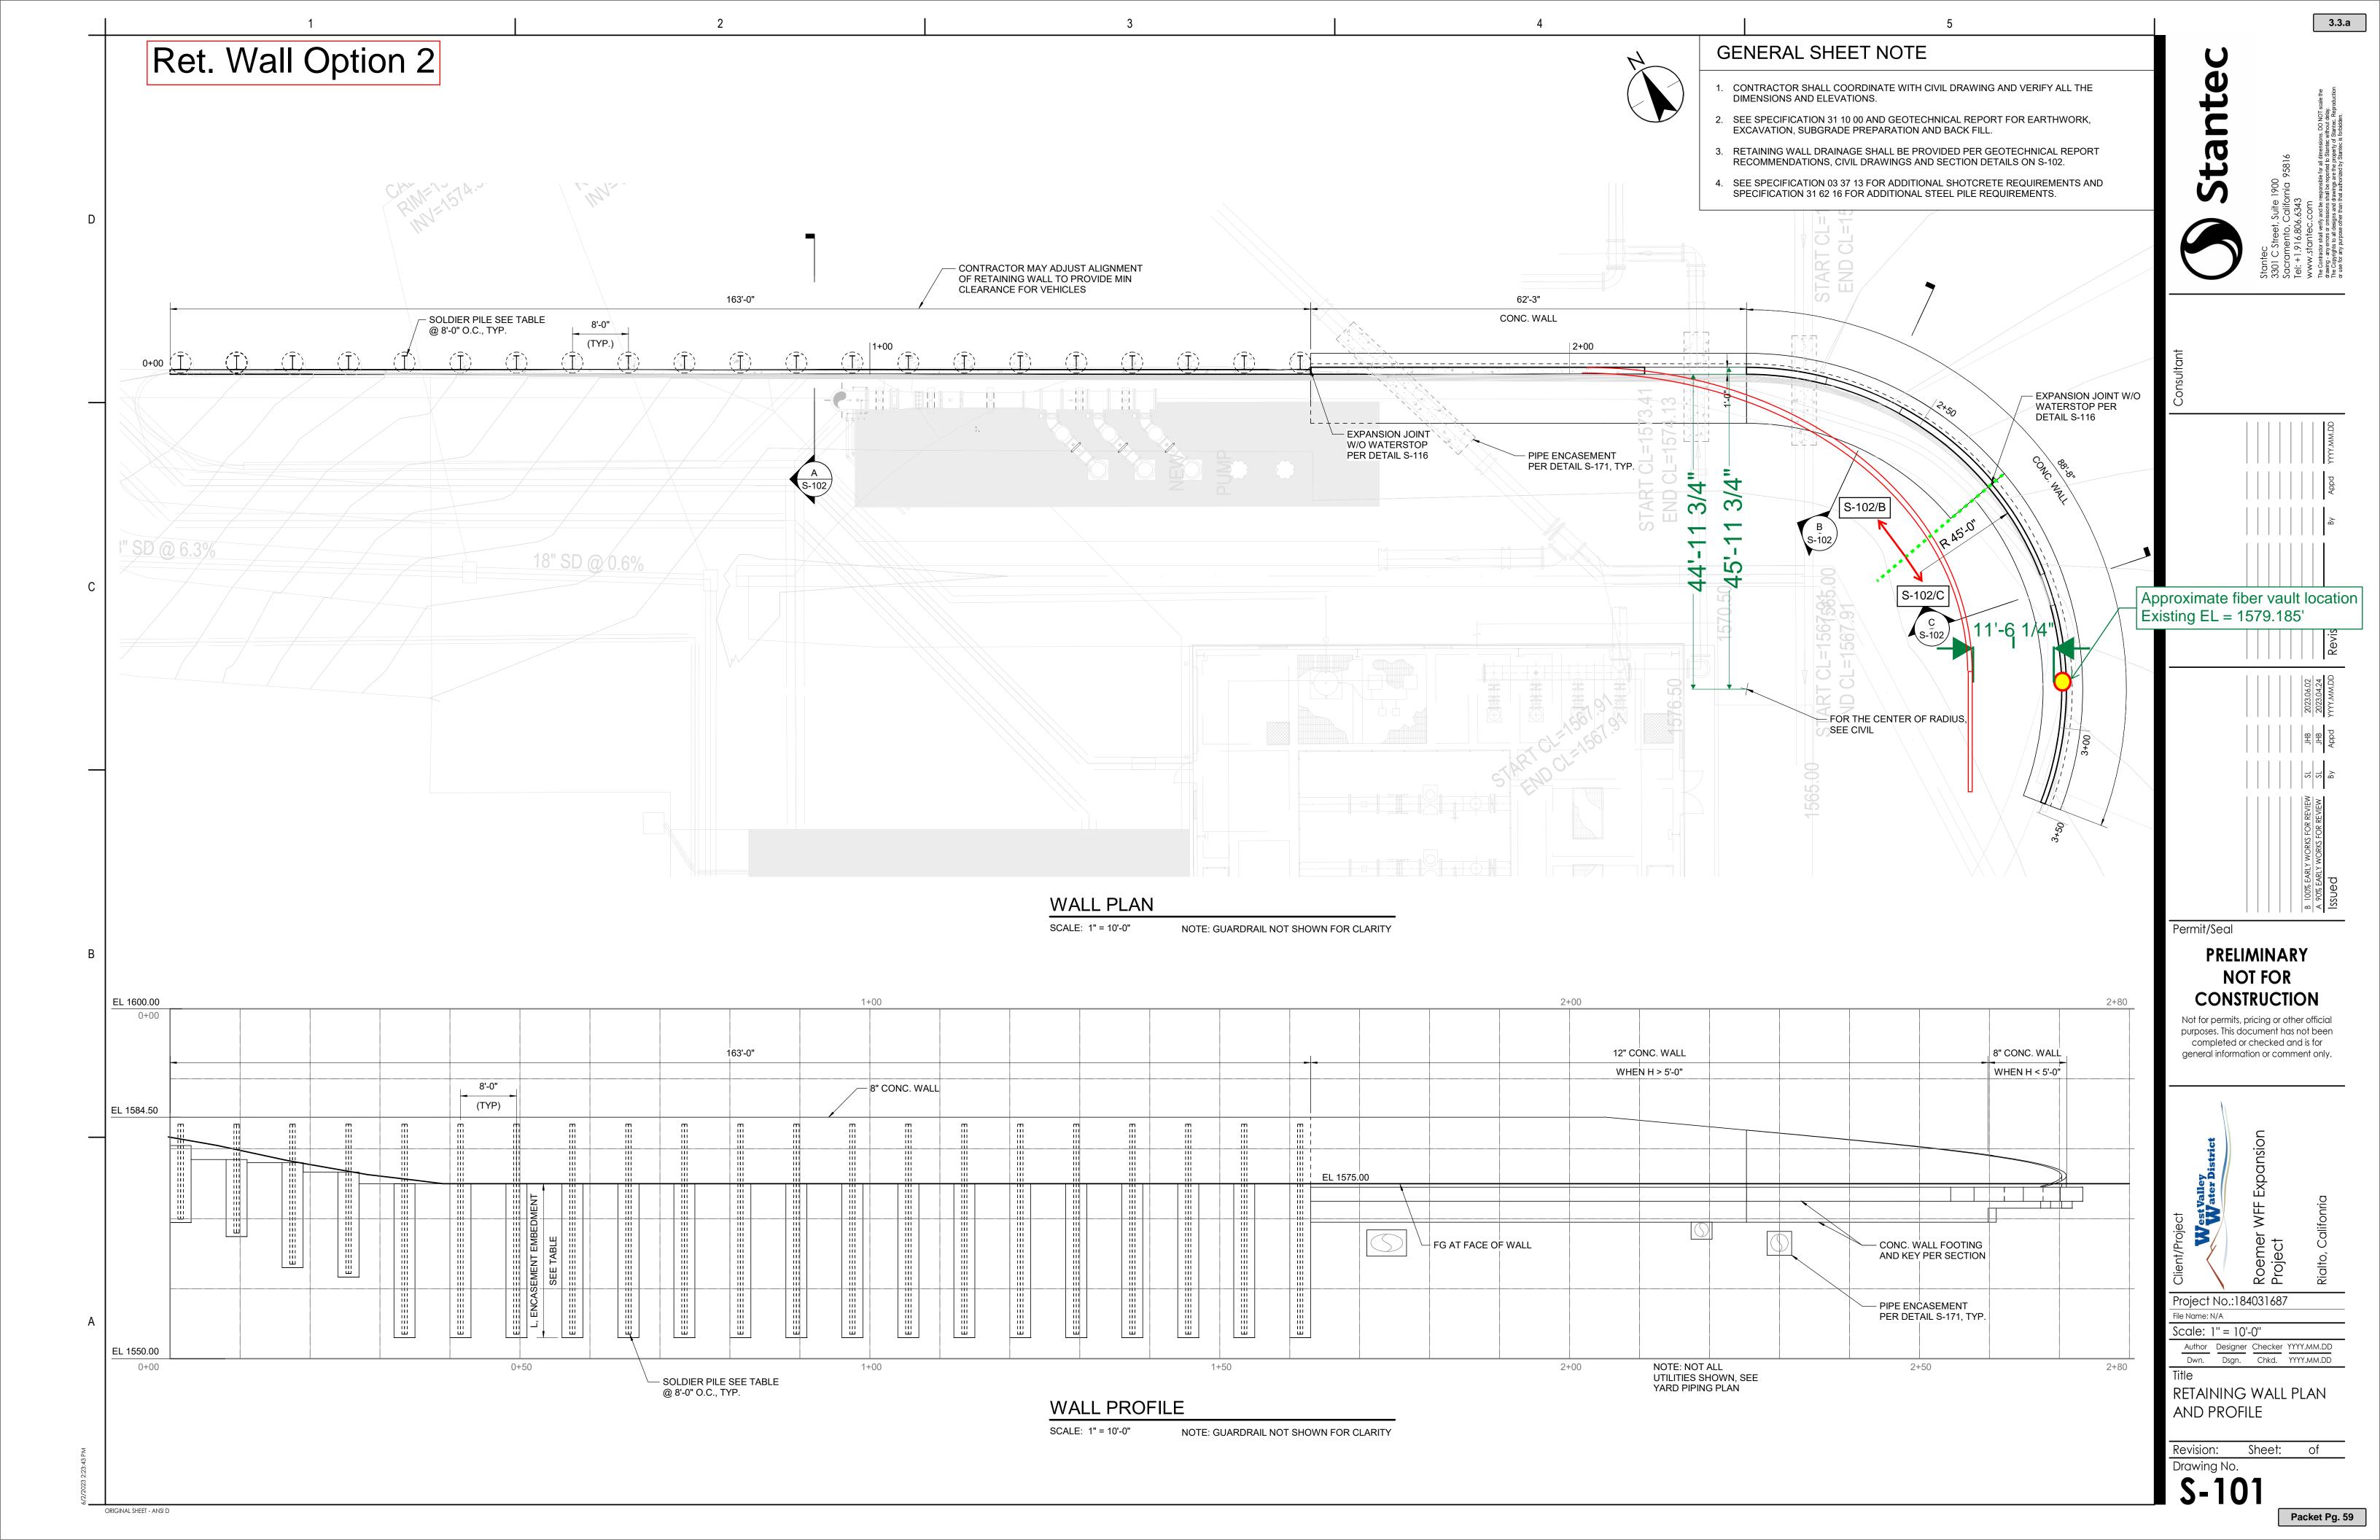

- 3. <u>Retaining Wall Reroute:</u> An unidentified fiber optic vault and interconnecting duct bank was in conflict with the proposed retaining wall near filter building 1. To protect this duct bank, which is a source of telemetry communication between filter building 1 and the "afterbay" structure located across N. Riverside Avenue, necessary modifications were made to the proposed retaining wall alignment layout.
- 4. Unidentified Utilities between Reservoir R5-2 and Pump Station PS6-1: Unidentified electrical and water related appurtenances were encountered during trenching and installation of a new electrical duct bank between reservoir R5-2 and pumpstation PS6-1, which required additional work to protect the existing utilities in-place during course of proposed improvements.
- 5. Pretreatment Effluent Sample Pump Unforeseen Conditions: The location of the electrical duct bank supplying power to the pretreatment structure's effluent sampling pump and the waterline conveying effluent water sample to the analyzers located in the adjacent chemical building differed from the record-drawings. These utilities needed to be relocated as they were in conflict with the proposed electrical transformer slab box.
- 6. Impacts to the Proposed 30-inch Waterline to Reservoir R5-2: Unidentified large and small diameter waterlines were encountered along Linden Ave during potholing operations for the proposed 30-inch waterline installation, which will convey the additional 7.2 MGD of treated (potable) water from the Roemer expansion project. These utility conflicts along with trenching operations adjacent to District's existing asbestos-cement (transite) distribution pipe in Via Bello Drive required modifications to the original proposed alignment which resulted in additional potholing, traffic control, installation depth, shoring, and permanent pavement repairs. This item of work also includes full-width pavement repairs of Via Bello Drive.
- 7. <u>Troubleshooting Air-Blowers in Filter Building 1:</u> During the commissioning of newly installed (replaced) air blowers by PCL, it was discovered that filter number 5 was not receiving sufficient volume of air to its contact-adsorption-clarifier module. PCL's staff assisted District's onsite operations staff in identifying a malfunctioning double leaf check valve.
- 8. <u>Operations Building:</u> The District requested PCL to expedite the construction schedule of the new operations building which resulted in cost impacts due to overtime work.
- 9. <u>Credit for Turbidity Meter at Lytle Creek Water Intake Building:</u> District determined that a new turbidity meter at the Lytle Creek Intake location is not necessary since one is already in place and functioning; therefore, the District directed PCL to provide credit for this turbidity meter.